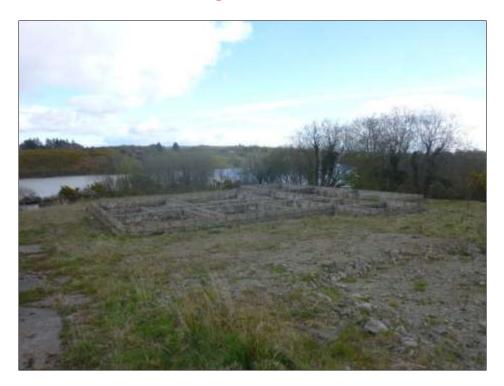

## FOR SALE

An excellent mature elevated building site with full planning permission, for a detached 1½ storey dwelling. Situated in an attractive rural countryside setting with frontage on a quiet road offers a marvellous view of Lough Scolban, this site extends to the foreshore. The foundations are already in place on the site.

> Derryrona Glebe Leggs Belleek Co Fermanagh BT93 2AY Asking Price: £65,000

- Full Planning Permission for 1<sup>1</sup>/<sub>2</sub> Storey Dwelling
- Situated in an Attractive Rural Setting with views of Lough Scolban
- Foundations and Laneway are Already in Place on the Site
- This elevated site extends to the foreshore of Lough Scolban
- There is a multi-purpose building included on the building site

Situated in an attractive rural countryside setting this site offers marvellous views of Lough Scolban, this site extends to the foreshore. With a beautiful outlook overlooking the beauties of Fermanagh, this site is convenient to Belleek and 11 miles to Kesh, centrally located for trips to the coast of Donegal, Rosnowlaght and Bundoran.