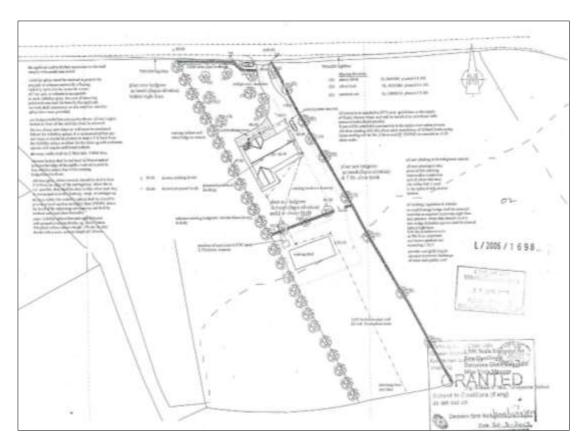

## FOR SALE

An excellent mature elevated building site with full planning permission, for a detached 1½ storey dwelling. Situated in an attractive rural countryside setting with frontage on a quiet road offers a marvellous view of Lough Scolban, this site extends to the foreshore. The foundations are already in place on the site.

> Derryrona Glebe Leggs Belleek Co Fermanagh BT93 2AY Asking Price: £65,000

- Full Planning Permission for 1<sup>1</sup>/<sub>2</sub> Storey Dwelling
- Situated in an Attractive Rural Setting with views of Lough Scolban
- Foundations and Laneway are Already in Place on the Site
- This elevated site extends to the foreshore of Lough Scolban
- There is a multi-purpose building included on the building site