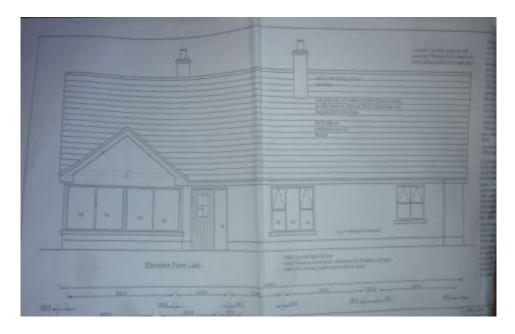

## FOR SALE

An excellent mature elevated building site with full planning permission, for a detached 1½ storey dwelling. Situated in an attractive rural countryside setting with frontage on a quiet road offers a marvellous view of Lough Scolban, this site extends to the foreshore. The foundations are already in place on the site.

> Derryrona Glebe Leggs Belleek Co Fermanagh BT93 2AY Asking Price: £65,000

- Full Planning Permission for 1<sup>1</sup>/<sub>2</sub> Storey Dwelling
- Situated in an Attractive Rural Setting with views of Lough Scolban
- Foundations and Laneway are Already in Place on the Site
- This elevated site extends to the foreshore of Lough Scolban
- There is a multi-purpose building included on the building site